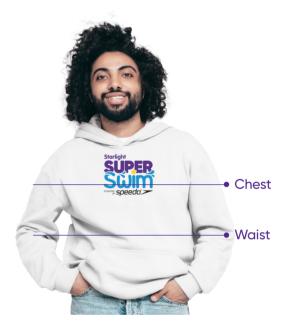

## **HOW TO MEASURE**

**CHEST:** Measure the circumference of your chest, keeping the tape horizontal around the fullest part of your chest.

**WAIST:** Measure the circumference of your waist, keeping the tape horizontal around the narrowest part of your waist.