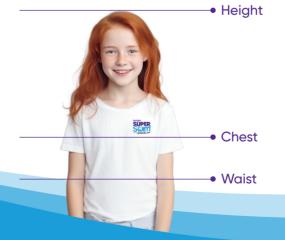

## **HOW TO MEASURE**

**CHEST:** Measure the circumference of your chest, keeping the tape horizontal around the fullest part of your chest.

**WAIST:** Measure the circumference of your waist, keeping the tape horizontal around the narrowest part of your waist.