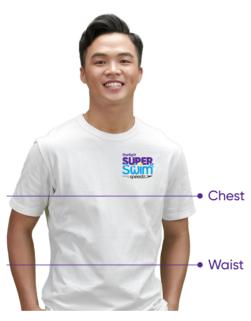

## **HOW TO MEASURE**

**CHEST:** Measure the circumference of your chest, keeping the tape horizontal around the fullest part of your chest.

**WAIST:** Measure the circumference of your waist, keeping the tape horizontal around the narrowest part of your waist.