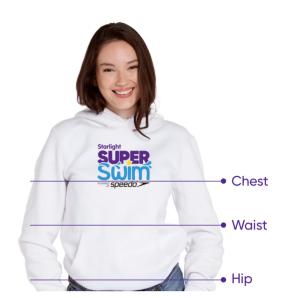

## **HOW TO MEASURE**

**CHEST:** Measure the circumference of your chest, keeping the tape horizontal around the fullest part of your chest.

**WAIST:** Measure the circumference of your waist, keeping the tape horizontal around the narrowest part of your waist.

**HIPS:** Measure the circumference of your hips, keeping the tape horizontal around the fullest part of your hips.