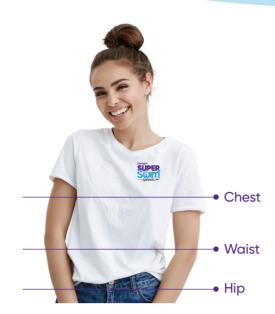

## **HOW TO MEASURE**

**CHEST:** Measure the circumference of your chest, keeping the tape horizontal around the fullest part of your chest.

**WAIST:** Measure the circumference of your waist, keeping the tape horizontal around the narrowest part of your waist.

**HIPS:** Measure the circumference of your hips, keeping the tape horizontal around the fullest part of your hips.