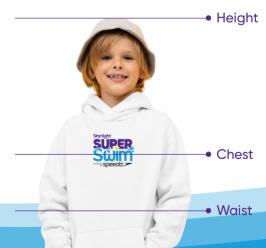

## **HOW TO MEASURE**

**CHEST:** Measure the circumference of your chest, keeping the tape horizontal around the fullest part of your chest.

**WAIST:** Measure the circumference of your waist, keeping the tape horizontal around the narrowest part of your waist.